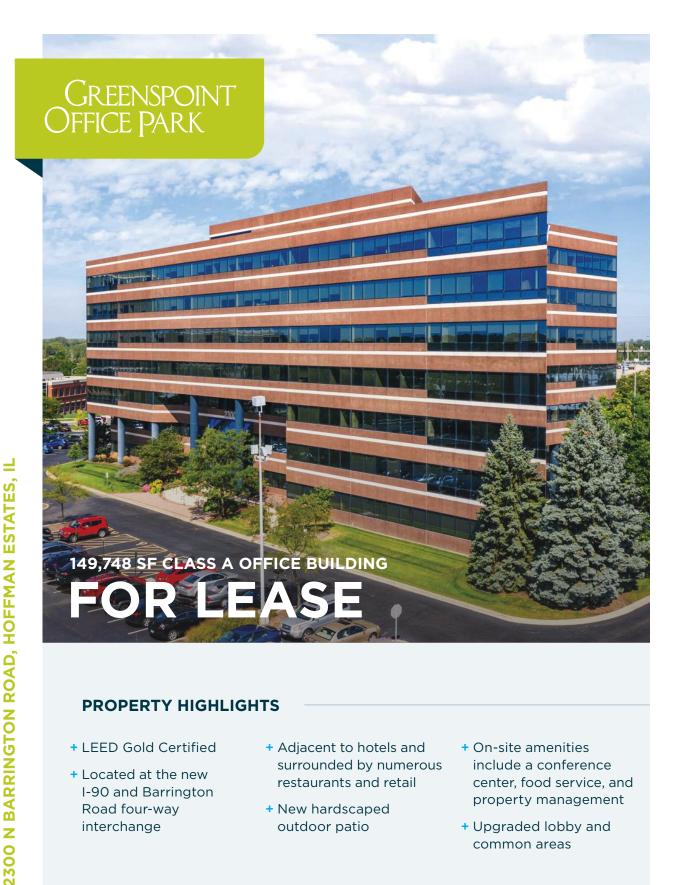

# PROPERTY HIGHLIGHTS

- + LEED Gold Certified
- + Located at the new I-90 and Barrington Road four-way interchange
- + Adjacent to hotels and surrounded by numerous restaurants and retail
- + New hardscaped outdoor patio
- + On-site amenities include a conference center, food service, and property management
- + Upgraded lobby and common areas