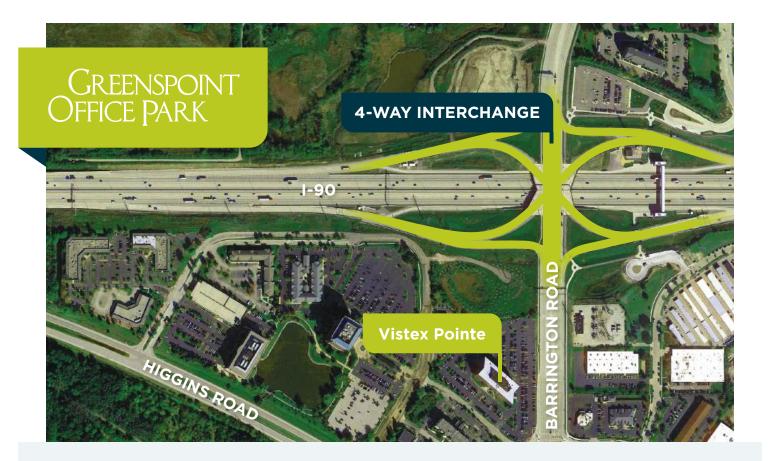

# PROPERTY HIGHLIGHTS

- + LEED Gold Certified
- + Located at the new I-90 and Barrington Road four-way interchange
- + Adjacent to hotels and surrounded by numerous restaurants and retail
- + New hardscaped outdoor patio
- + On-site amenities include a conference center, food service, and property management
- + Upgraded lobby and common areas