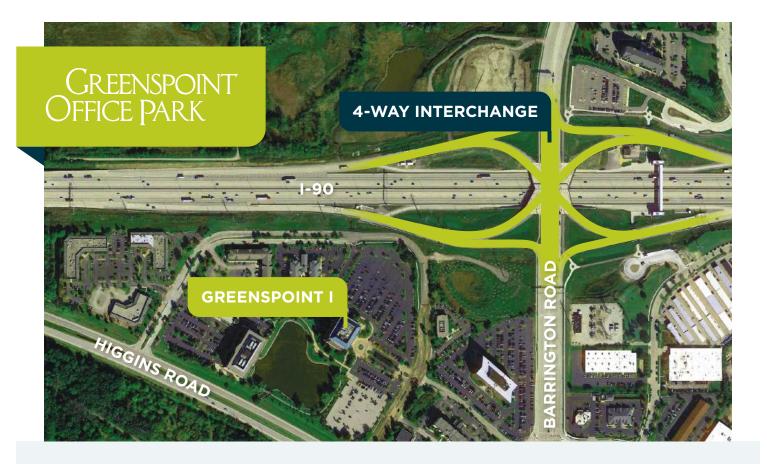

## **PROPERTY HIGHLIGHTS**

- + Located at the new I-90 and Barrington Rd four-way interchange
- + Executive underground heated parking
- New hardscaped outdoor plaza overlooking a 3-acre pond
- + Recently added Building Conference Facility and Fitness Center
- Adjacent to hotels and surrounded by numerous restaurants and retail
- + On-site property management
- + Building top signage available with 170,000 vehicles per day