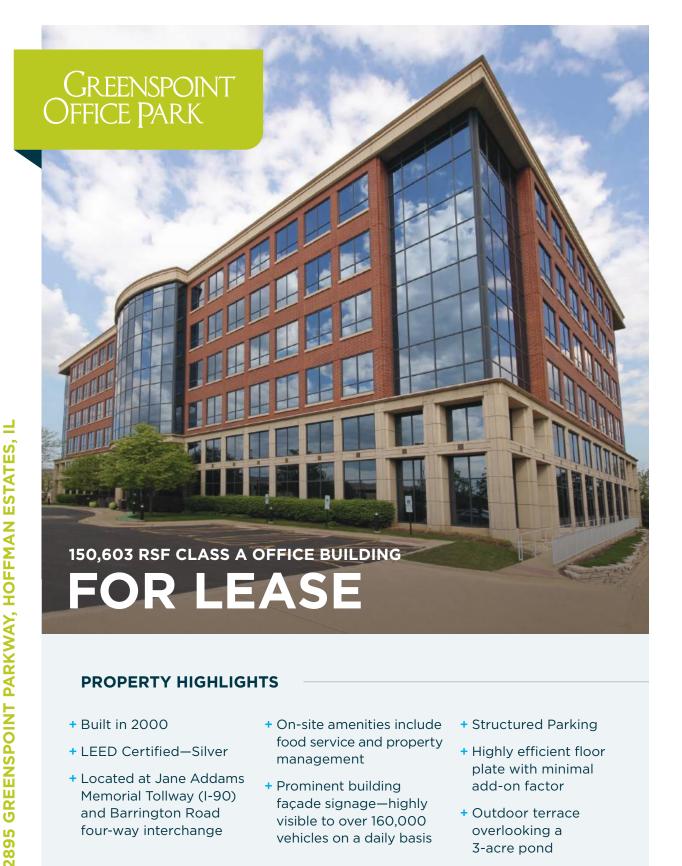

### PROPERTY HIGHLIGHTS

- + Built in 2000
- + LEED Certified—Silver
- + Located at Jane Addams Memorial Tollway (I-90) and Barrington Road four-way interchange
- + On-site amenities include food service and property management
- + Prominent building façade signage—highly visible to over 160,000 vehicles on a daily basis
- + Structured Parking
- + Highly efficient floor plate with minimal add-on factor
- + Outdoor terrace overlooking a 3-acre pond