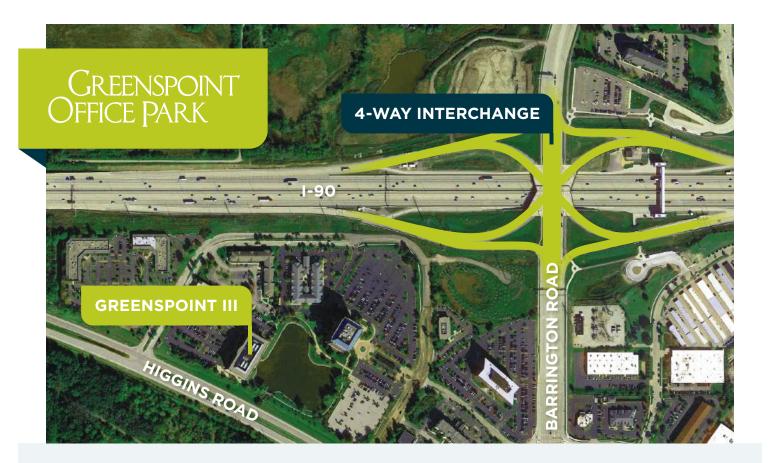

### PROPERTY HIGHLIGHTS

- + Built in 2000
- + LEED Certified—Silver
- + Located at Jane Addams Memorial Tollway (I-90) and Barrington Road four-way interchange
- + On-site amenities include food service and property management
- + Prominent building façade signage—highly visible to over 160,000 vehicles on a daily basis
- + Structured Parking
- + Highly efficient floor plate with minimal add-on factor
- + Outdoor terrace overlooking a 3-acre pond