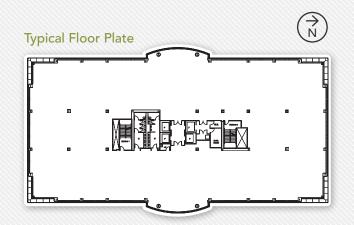

### **Property Highlights:**

- LEED Certified Silver
- Located at Jane Addams Memorial Tollway (I-90) and Barrington Road interchange
- Structured Parking
- Highly efficient floor plate with minimal add-on factor
- On-site amenities include: food service and property management
- Outdoor terrace overlooking 3 acre pond
- Prominent building façade signage Highly visible to over 160,000 vehicles on a daily basis
- Built in 2000