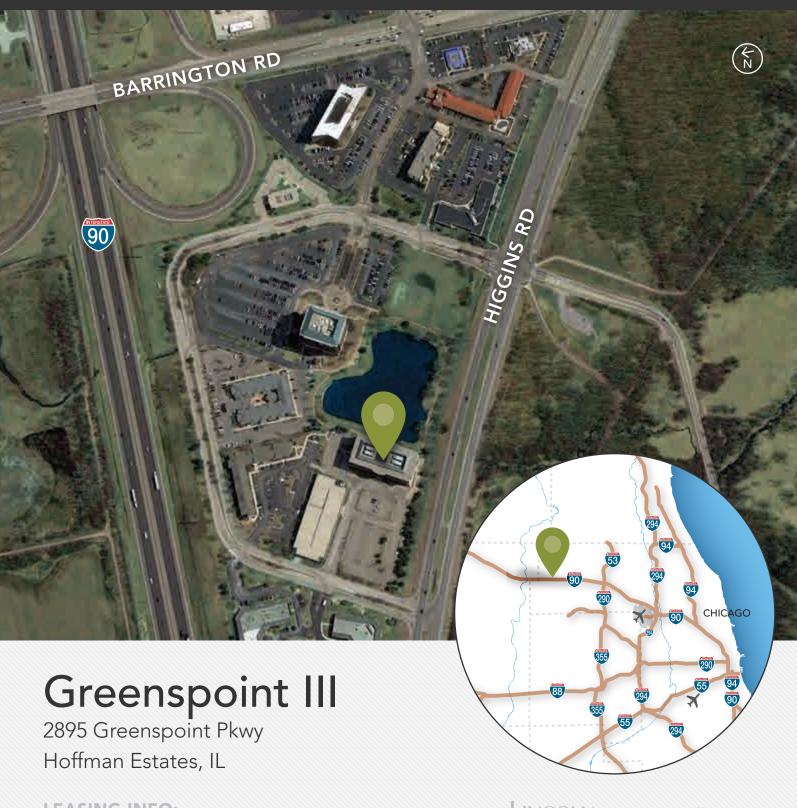

### **Property Highlights:**

- LEED Certified Silver
- Located at Jane Addams Memorial Tollway (I-90) and Barrington Road interchange
- Structured Parking
- Highly efficient floor plate with minimal add-on factor
- On-site amenities include: food service and property management
- Outdoor terrace overlooking 3 acre pond
- Prominent building façade signage Highly visible to over 160,000 vehicles on a daily basis
- Built in 2000

#### **LEASING INFO:**

LINCOLN PROPERTY COMPANY

120 N Lasalle Street, Suite 1750 Chicago, IL 60602