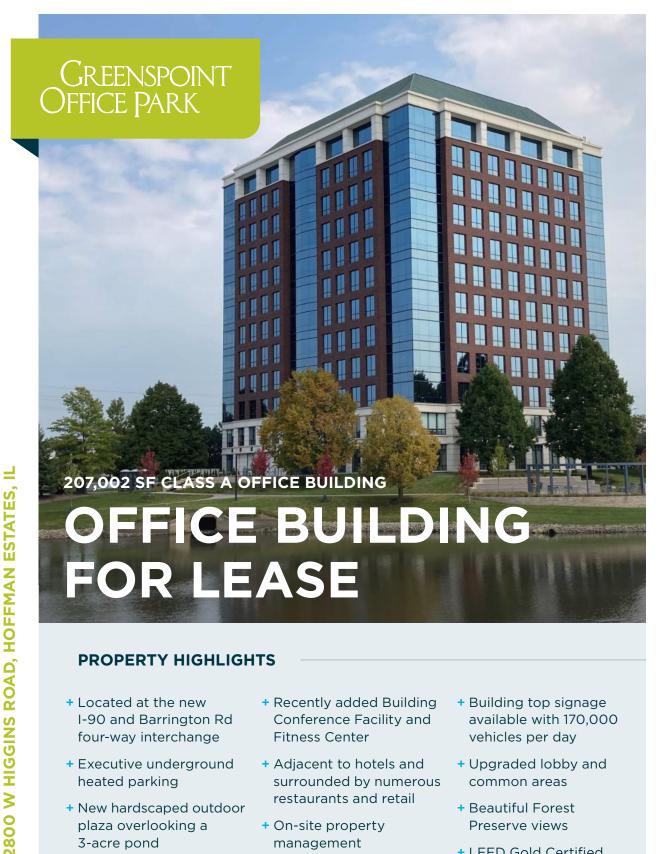

## **PROPERTY HIGHLIGHTS**

- + Located at the new I-90 and Barrington Rd four-way interchange
- + Executive underground heated parking
- + New hardscaped outdoor plaza overlooking a 3-acre pond
- + Recently added Building Conference Facility and Fitness Center
- + Adjacent to hotels and surrounded by numerous restaurants and retail
- + On-site property management
- + Building top signage available with 170,000 vehicles per day
- + Upgraded lobby and common areas
- + Beautiful Forest Preserve views
- + LEED Gold Certified