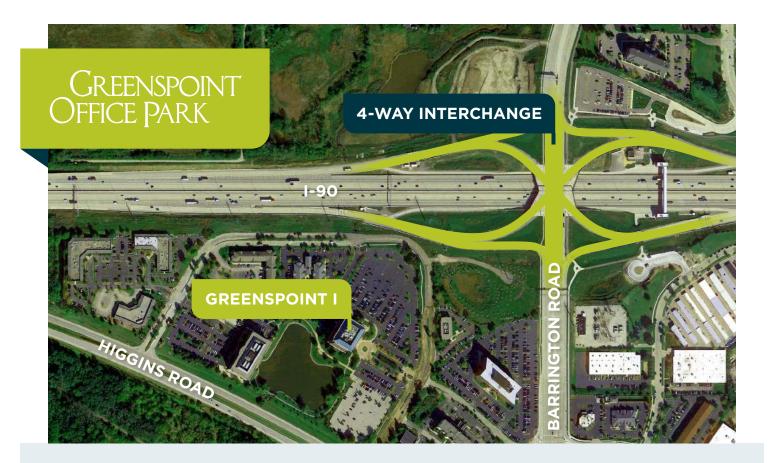

## **PROPERTY HIGHLIGHTS**

- + Located at the new I-90 and Barrington Rd four-way interchange
- + Executive underground heated parking
- + New hardscaped outdoor plaza overlooking a 3-acre pond
- + Recently added Building Conference Facility and Fitness Center
- + Adjacent to hotels and surrounded by numerous restaurants and retail
- + On-site property management
- + Building top signage available with 170,000 vehicles per day
- + Upgraded lobby and common areas
- + Beautiful Forest Preserve views
- + LEED Gold Certified