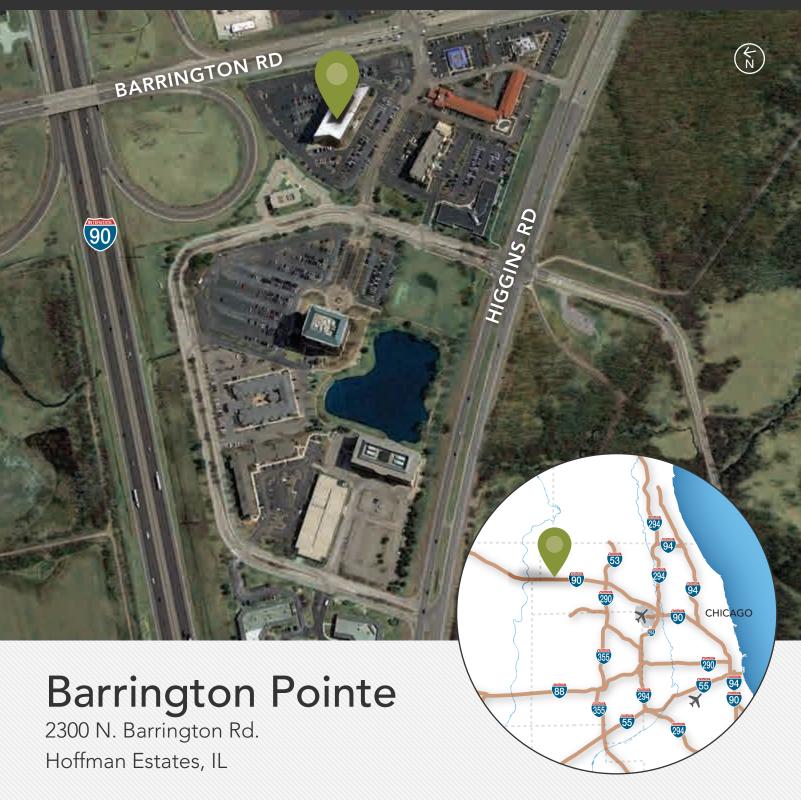

#### **Property Highlights:**

- LEED Certified Gold
- Located at Jane Addams Memorial Tollway (I-90) and Barrington Road interchange
- On-site amenities include: conference center, food service and property management
- Flexible floor plan
- Close proximity to numerous restaurants, hotels, banks and day care
- Abundant surface parking